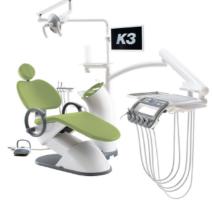

# Seat color types

**Amazingly Attractive!** 

## Healing Unit Chair K3, presented by Osstem Implant

- · A revolutionary Osstem Implant Dental Unit Chair K3 was created as a result of persistent research on each component such as main frame, doctor's table, unit, and light.
- The overall design of K3 accentuates its curved lines and figures. It blends in well with any dentist's office. There are nine different color options, from darker colors such as brown and navy blue to lighter tones including ivory and orange. K3 has proven its durability by going through 10,000 lift-offs and five years of rebooting(power ON/OFF) without any trouble.
- · K3 had been honored with Good Design Award, its popularity has driven the unique dental equipment to function as an aesthetic element of medical interior.