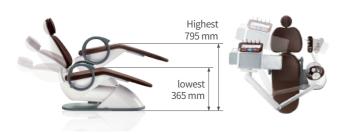

Healing Unit Chair K3, presented by Osstem Implant

- · A revolutionary Osstem Implant Dental Unit Chair K3 was created as a result of persistent research on each component such as main frame, doctor's table, unit, and light.
- The overall design of K3 accentuates its curved lines and figures. It blends in well with any dentist's office. There are nine different color options, from darker colors such as brown and navy blue to lighter tones including ivory and orange. K3 has proven its durability by going through 10,000 lift-offs and five years of rebooting(power ON/OFF) without any trouble.
- · K3 had been honored with Good Design Award, its popularity has driven the unique dental equipment to function as an aesthetic element of medical interior.

#### **Optical Position for Treatment**



#### **Arm Rest**



#### Table Type





### **Options**

- ·Electric Mirco-motor (Swiss Bien-Air OEM Product) ·Scaler (Swiss EMS OEM product) Optic(S5L) / Non-Optic(S5) ·Handpiece (NSK OEM product) ·Amalgam separator ·2 joint articulating Headrest ·Double layer Backrest & Seat
- \*\*Please, contact Deutsche Osstem in case you have inquiry

#### **LED Light**



General treatment (White light)



Resin treatment (Yellow light)

#### Water Supply Sys-dual Sensor









All-in-one Console

Paper cup holder, tissue holder, side table

#### **LCD Monitor Arm**