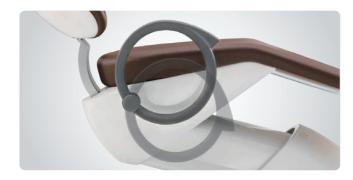

3, presented by Osstem Implant

- · A revolutionary Osstem Implant Dental Unit Chair K3 was created as a result of persistent research on each component such as main frame, doctor's table, unit, and light.
- The overall design of K3 accentuates its curved lines and figures. It blends in well with any dentist's office. There are nine different color options, from darker colors such as brown and navy blue to lighter tones including ivory and orange. K3 has proven its durability by going through 10,000 lift-offs and five years of rebooting(power ON/OFF) without any trouble.
- · K3 had been honored with Good Design Award, its popularity has driven the unique dental equipment to function as an aesthetic element of medical interior.

#### **Optical Position for Treatment**



#### **Arm Rest**



#### Table Type





### **Options**

- ·Electric Mirco-motor (Swiss Bien-Air OEM Product) ·Scaler (Swiss EMS OEM product) Optic(S5L) / Non-Optic(S5) ·Handpiece (NSK OEM product) ·Amalgam separator ·2 joint articulating Headrest ·Double layer Backrest & Seat
- \*\*Please, contact Deutsche Osstem in case you have inquiry

#### **LED Light**



General treatment (White light)



Resin treatment (Yellow light)

#### Water Supply Sys-dual Sensor









All-in-one Console

Paper cup holder, tissue holder, side table

#### **LCD Monitor Arm**