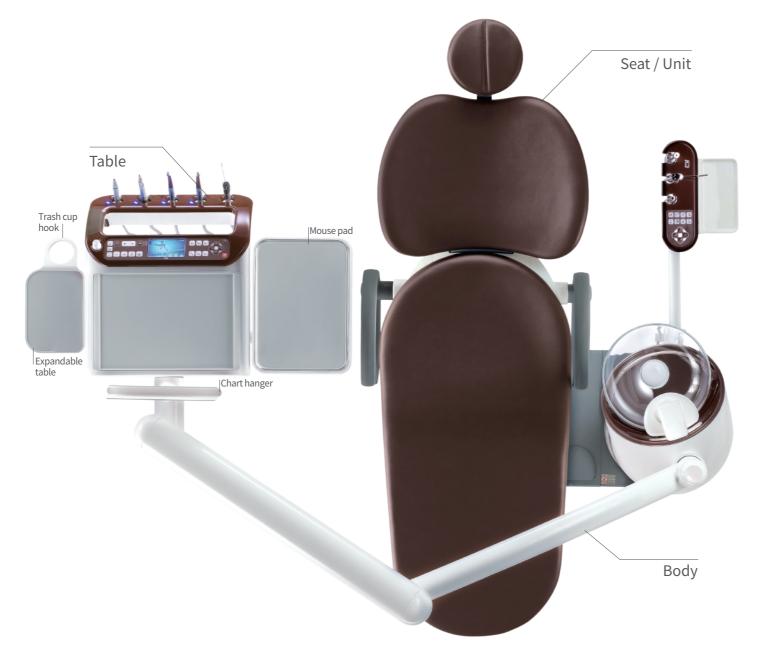

#### Table Type

#### Water Supply Sys-dual Sensor

All-in-one Console

Paper cup holder, tissue holder, side table

#### **LCD Monitor Arm**