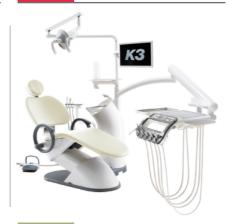

# Seat color types

**Amazingly Attractive!** 

## Healing Unit Chair K3, presented by Osstem Implant

- · A revolutionary Osstem Implant Dental Unit Chair K3 was created as a result of persistent research on each component such as main frame, doctor's table, unit, and light.
- The overall design of K3 accentuates its curved lines and figures. It blends in well with any dentist's office. There are nine different color options, from darker colors such as brown and navy blue to lighter tones including ivory and orange. K3 has proven its durability by going through 10,000 lift-offs and five years of rebooting(power ON/OFF) without any trouble.
- · K3 had been honored with Good Design Award, its popularity has driven the unique dental equipment to function as an aesthetic element of medical interior.