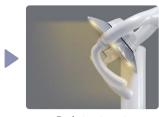

#### **LED Light**

General treatment (White light)

Resin treatment (Yellow light)