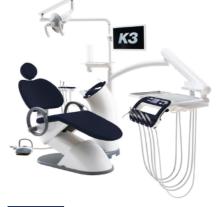

# Seat color types

**Amazingly Attractive!** 

## Healing Unit Chair K3, presented by Osstem Implant

- · A revolutionary Osstem Implant Dental Unit Chair K3 was created as a result of persistent research on each component such as main frame, doctor's table, unit, and light.
- The overall design of K3 accentuates its curved lines and figures. It blends in well with any dentist's office. There are nine different color options, from darker colors such as brown and navy blue to lighter tones including ivory and orange. K3 has proven its durability by going through 10,000 lift-offs and five years of rebooting(power ON/OFF) without any trouble.
- · K3 had been honored with Good Design Award, its popularity has driven the unique dental equipment to function as an aesthetic element of medical interior.