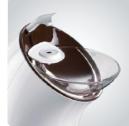

#### Water Supply Sys-dual Sensor

All-in-one Console

Paper cup holder, tissue holder, side table