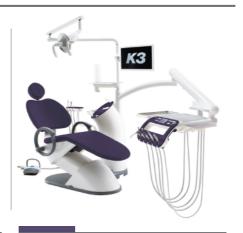

# Seat color types

**Amazingly Attractive!** 

## Healing Unit Chair K3, presented by Osstem Implant

- · A revolutionary Osstem Implant Dental Unit Chair K3 was created as a result of persistent research on each component such as main frame, doctor's table, unit, and light.
- The overall design of K3 accentuates its curved lines and figures. It blends in well with any dentist's office. There are nine different color options, from darker colors such as brown and navy blue to lighter tones including ivory and orange. K3 has proven its durability by going through 10,000 lift-offs and five years of rebooting(power ON/OFF) without any trouble.
- · K3 had been honored with Good Design Award, its popularity has driven the unique dental equipment to function as an aesthetic element of medical interior.