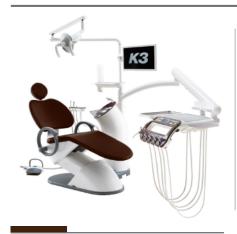

## Healing Unit Chair K3, presented by Osstem Implant

- · A revolutionary Osstem Implant Dental Unit Chair K3 was created as a result of persistent research on each component such as main frame, doctor's table, unit, and light.
- The overall design of K3 accentuates its curved lines and figures. It blends in well with any dentist's office. There are nine different color options, from darker colors such as brown and navy blue to lighter tones including ivory and orange. K3 has proven its durability by going through 10,000 lift-offs and five years of rebooting(power ON/OFF) without any trouble.
- · K3 had been honored with Good Design Award, its popularity has driven the unique dental equipment to function as an aesthetic element of medical interior.