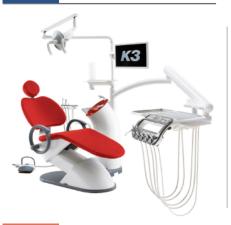

# Seat color types

**Amazingly Attractive!** 

## Healing Unit Chair K3, presented by Osstem Implant

- · A revolutionary Osstem Implant Dental Unit Chair K3 was created as a result of persistent research on each component such as main frame, doctor's table, unit, and light.
- The overall design of K3 accentuates its curved lines and figures. It blends in well with any dentist's office. There are nine different color options, from darker colors such as brown and navy blue to lighter tones including ivory and orange. K3 has proven its durability by going through 10,000 lift-offs and five years of rebooting(power ON/OFF) without any trouble.
- · K3 had been honored with Good Design Award, its popularity has driven the unique dental equipment to function as an aesthetic element of medical interior.