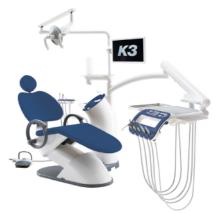

# Seat color types

**Amazingly Attractive!** 

## Healing Unit Chair K3, presented by Osstem Implant

- · A revolutionary Osstem Implant Dental Unit Chair K3 was created as a result of persistent research on each component such as main frame, doctor's table, unit, and light.
- The overall design of K3 accentuates its curved lines and figures. It blends in well with any dentist's office. There are nine different color options, from darker colors such as brown and navy blue to lighter tones including ivory and orange. K3 has proven its durability by going through 10,000 lift-offs and five years of rebooting(power ON/OFF) without any trouble.
- · K3 had been honored with Good Design Award, its popularity has driven the unique dental equipment to function as an aesthetic element of medical interior.