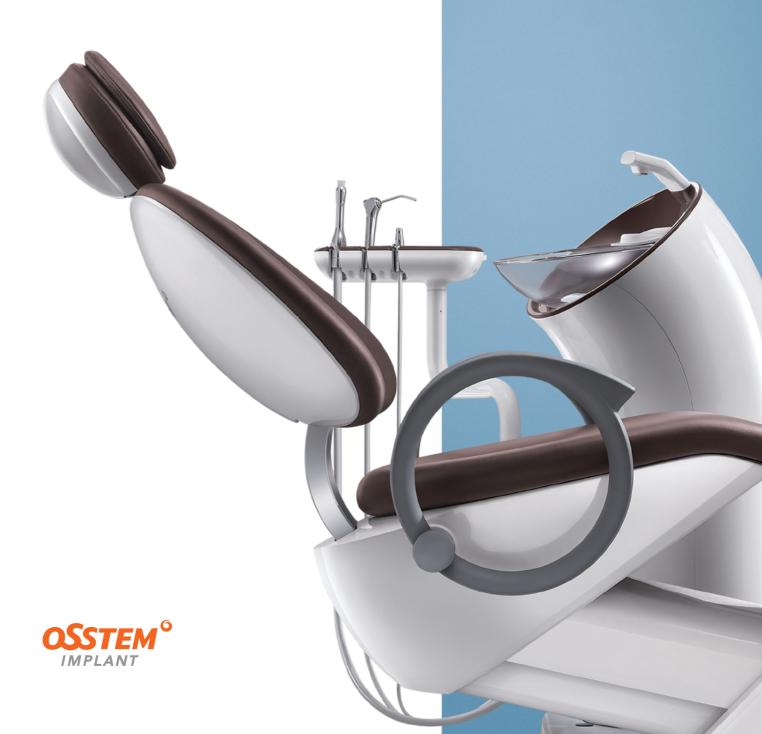

# Seat color types

**Amazingly Attractive!** 

## Healing Unit Chair K3, presented by Osstem Implant

- · A revolutionary Osstem Implant Dental Unit Chair K3 was created as a result of persistent research on each component such as main frame, doctor's table, unit, and light.
- The overall design of K3 accentuates its curved lines and figures. It blends in well with any dentist's office. There are nine different color options, from darker colors such as brown and navy blue to lighter tones including ivory and orange. K3 has proven its durability by going through 10,000 lift-offs and five years of rebooting(power ON/OFF) without any trouble.
- · K3 had been honored with Good Design Award, its popularity has driven the unique dental equipment to function as an aesthetic element of medical interior.