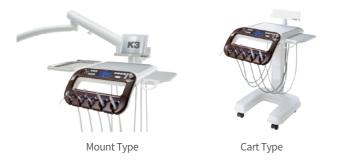

tem Implant

- · A revolutionary Osstem Implant Dental Unit Chair K3 was created as a result of persistent research on each component such as main frame, doctor's table, unit, and light.
- The overall design of K3 accentuates its curved lines and figures. It blends in well with any dentist's office. There are nine different color options, from darker colors such as brown and navy blue to lighter tones including ivory and orange. K3 has proven its durability by going through 10,000 lift-offs and five years of rebooting(power ON/OFF) without any trouble.
- · K3 had been honored with Good Design Award, its popularity has driven the unique dental equipment to function as an aesthetic element of medical interior.

#### **Optical Position for Treatment**



#### **Arm Rest**



#### Table Type





### **Options**

- ·Electric Mirco-motor (Swiss Bien-Air OEM Product) ·Scaler (Swiss EMS OEM product) Optic(S5L) / Non-Optic(S5) ·Handpiece (NSK OEM product) ·Amalgam separator ·2 joint articulating Headrest ·Double layer Backrest & Seat
- \*\*Please, contact Deutsche Osstem in case you have inquiry

#### **LED Light**



General treatment (White light)



Resin treatment (Yellow light)

#### Water Supply Sys-dual Sensor









All-in-one Console

Paper cup holder, tissue holder, side table

#### **LCD Monitor Arm**