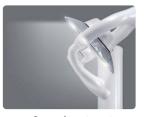

#### **LED Light**

General treatment (White light)

Resin treatment (Yellow light)