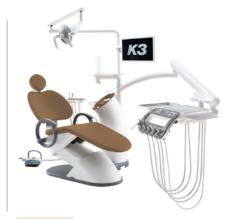

# Seat color types

**Amazingly Attractive!** 

## Healing Unit Chair K3, presented by Osstem Implant

- · A revolutionary Osstem Implant Dental Unit Chair K3 was created as a result of persistent research on each component such as main frame, doctor's table, unit, and light.
- The overall design of K3 accentuates its curved lines and figures. It blends in well with any dentist's office. There are nine different color options, from darker colors such as brown and navy blue to lighter tones including ivory and orange. K3 has proven its durability by going through 10,000 lift-offs and five years of rebooting(power ON/OFF) without any trouble.
- · K3 had been honored with Good Design Award, its popularity has driven the unique dental equipment to function as an aesthetic element of medical interior.