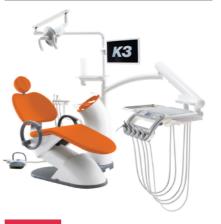

# Seat color types

**Amazingly Attractive!** 

## Healing Unit Chair K3, presented by Osstem Implant

- · A revolutionary Osstem Implant Dental Unit Chair K3 was created as a result of persistent research on each component such as main frame, doctor's table, unit, and light.
- The overall design of K3 accentuates its curved lines and figures. It blends in well with any dentist's office. There are nine different color options, from darker colors such as brown and navy blue to lighter tones including ivory and orange. K3 has proven its durability by going through 10,000 lift-offs and five years of rebooting(power ON/OFF) without any trouble.
- · K3 had been honored with Good Design Award, its popularity has driven the unique dental equipment to function as an aesthetic element of medical interior.